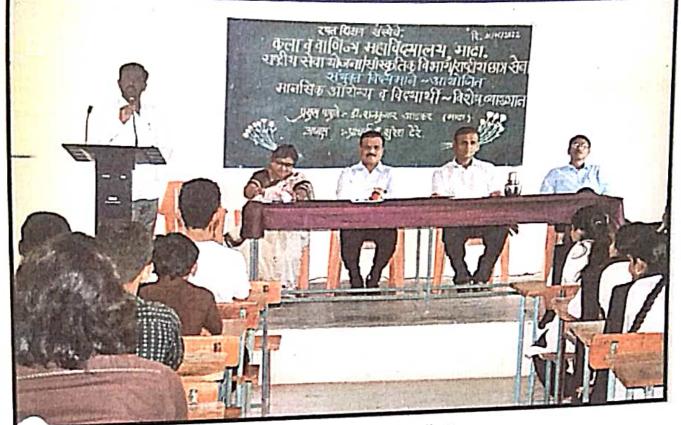

#### रयत शिक्षण संस्थेचे, कला व वाणिज्य महाविद्यालय, माढा जि.सोलापूर राष्ट्रीय सेवा योजना /सांस्कृतिक विभाग/राष्ट्रीय छात्र सेना यांच्या संयुक्त विदयगाने आयोजित "मानसिक आरोग्य व विद्यार्थी" विशेष व्याख्यान

अहवाल

राष्ट्रीय सेवा योजना, सांस्कृतिक विभाग व राष्ट्रीय छात्र सेना यांच्या संयुक्त विद्यमाने स्वातंत्र्याचा अमृत महोत्सवानिमित वेगवेगळ्या कार्यक्रमाचे आयोजन करण्यात आले. त्याष्ट्ये मानसिक आरोग्य व विद्यार्थी या विपयावर विशेष व्याख्यानावे आयोजन दिनांक ८.८.२०२२ रोजी करण्यात आले होते कार्यकगास उपस्थित प्रगुख पाहुणे डाँ. राजकुमार आडकर सरांनी विद्यार्थ्याना शारिरीक आरोग्या वरोवरच मानसिक आरोग्याची काळजी कशी घ्याची अधुनिक जिवन शैलित राहाणीमाना वरोवरच दैनदिन जिवनातील आहार च मानसिक आरोग्य या वरोवरच पाश्च्यात संस्कृतिचा प्रमाव आणि पालकाचे आपल्या पाल्याकडे झालेले दुरलक्ष या मुळे तरूणांचे मानसिक आरोग्य घोक्यात आलेले आहे त्या पासून स्वतःला कशे सावरावे आणि इतराणांही मार्गदर्शन करावे .

महाविद्यालयाचे प्राचार्य डॉ.सुरेश ढेरे यांनी महाविद्यालयातील विद्यार्थ्यांना नियमित रावविल्या जाणाऱ्या उपकमाची माहिती दिली या वरोवरच विद्यार्थ्यांनी आपले व्यक्तीमत्व बहुआयामी वनविण्याकरिता महाविद्यालयातील विविध उपकमा मध्ये सहमागी होऊन त्याचा योग्य पध्दतीने वापर करावा येत्या वर्ष भरात आशा स्वरूपाच्या कार्यकमा विपयी सांगितले •

# Arts & Commerce College, Madha NSS/CULTURAL/NCC JOINTLY ORGANIZED SPECIAL GUEST LECTURE ON MENTAL HEALTH & STUDENTS

Pratima Pujan by Hon.Chief Guest & Principal

Guest Lecture Delivered By Dr. Rajkumar Aadkar on Mentally Health & Students

Speech by Chairperson Principal Dr. Suresh Dhere

Vote of Thanks Dr. Jaywant Palkar

Programme Officer, Arts & Commerce College, Madha, Dist. Solapur.

Principal,
Arts & Commerce College
Madha, Dist. Solapur