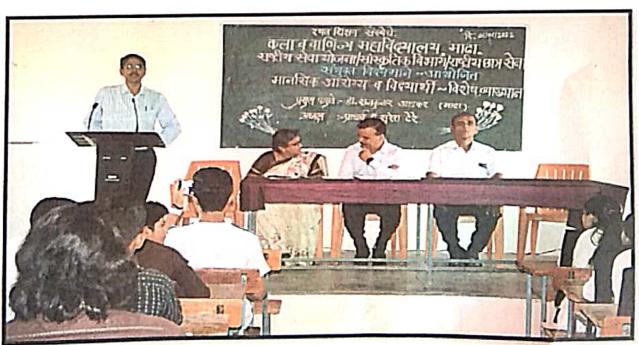

#### कार्यक्रम पत्रिका

वेळ ३ सकाळी ९.३० वा.

दिनांक-०८/०८/२०२२.

• कर्मवीर प्रतिमापूजन

– मान्यवरांच्या हस्ते

• प्रास्ताविक पाहुण्यांचा परिचय

डॉ. प्रेमचंद गायकवाड

• प्रमुख पाहुण्यांचे मनोगत

– मा. डॉ राजकुमार आडकर

• अध्यक्ष

– मा. प्राचार्य, डॉ. सुरेश ढेरे

आभार प्रदर्शन

– प्रा.डॉ.जयवंत पालकर

• सूत्रसंचालन

डॉ · संगिता पैकेकरी