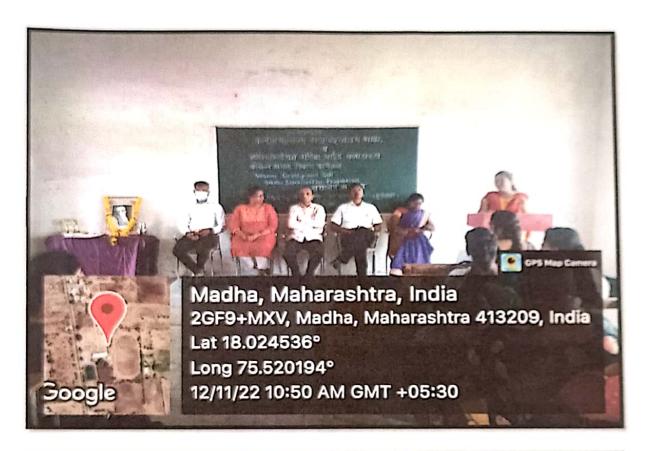

#### रयत शिक्षण संस्थेचे, कला व वाणिज्य महाविद्यालय, माढा जि.सोलापूर राष्ट्रीय सेवा योजना /सांस्कृतिक विभाग/राष्ट्रीय छात्र सेना यांच्या संयुक्त विदयगाने आयोजित "मानसिक आरोग्य व विद्यार्थी" विशेष व्याख्यान

अहवाल

राष्ट्रीय सेवा योजना, सांस्कृतिक विभाग व राष्ट्रीय छात्र सेना यांच्या संयुक्त विद्यमाने स्वातंत्र्याचा अमृत महोत्सवानिमित वेगवेगळ्या कार्यक्रमाचे आयोजन करण्यात आले. त्याष्ट्ये मानसिक आरोग्य व विद्यार्थी या विपयावर विशेष व्याख्यानावे आयोजन दिनांक ८.८.२०२२ रोजी करण्यात आले होते कार्यकगास उपस्थित प्रगुख पाहुणे डाँ. राजकुमार आडकर सरांनी विद्यार्थ्याना शारिरीक आरोग्या वरोवरच मानसिक आरोग्याची काळजी कशी घ्याची अधुनिक जिवन शैलित राहाणीमाना वरोवरच दैनदिन जिवनातील आहार च मानसिक आरोग्य या वरोवरच पाश्च्यात संस्कृतिचा प्रमाव आणि पालकाचे आपल्या पाल्याकडे झालेले दुरलक्ष या मुळे तरूणांचे मानसिक आरोग्य घोक्यात आलेले आहे त्या पासून स्वतःला कशे सावरावे आणि इतराणांही मार्गदर्शन करावे .

# Arts & Commerce College, Madha NSS/CULTURAL/NCC JOINTLY ORGANIZED SPECIAL GUEST LECTURE ON MENTAL HEALTH & STUDENTS

Pratima Pujan by Hon.Chief Guest & Principal

Guest Lecture Delivered By Dr. Rajkumar Aadkar on Mentally Health & Students

Speech by Chairperson Principal Dr. Suresh Dhere

Vote of Thanks Dr. Jaywant Palkar

Programme Officer, Arts & Commerce College, Madha, Dist. Solapur.

Principal,
Arts & Commerce College
Madha, Dist. Solapur