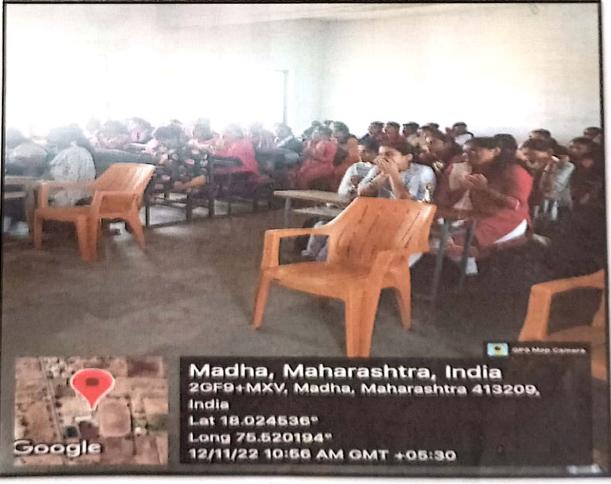

अहवाल

राष्ट्रीय सेवा योजना, सांस्कृतिक विभाग व राष्ट्रीय छात्र सेना यांच्या संयुक्त विद्यमाने स्वातंत्र्याचा अमृत महोत्सवानिमित वेगवेगळ्या कार्यक्रमाचे आयोजन करण्यात आले. त्याष्ट्ये मानसिक आरोग्य व विद्यार्थी या विपयावर विशेष व्याख्यानावे आयोजन दिनांक ८.८.२०२२ रोजी करण्यात आले होते कार्यकगास उपस्थित प्रगुख पाहुणे डाँ. राजकुमार आडकर सरांनी विद्यार्थ्याना शारिरीक आरोग्या वरोवरच मानसिक आरोग्याची काळजी कशी घ्याची अधुनिक जिवन शैलित राहाणीमाना वरोवरच दैनदिन जिवनातील आहार च मानसिक आरोग्य या वरोवरच पाश्च्यात संस्कृतिचा प्रमाव आणि पालकाचे आपल्या पाल्याकडे झालेले दुरलक्ष या मुळे तरूणांचे मानसिक आरोग्य घोक्यात आलेले आहे त्या पासून स्वतःला कशे सावरावे आणि इतराणांही मार्गदर्शन करावे .

या कार्यक्रमाचे प्रास्ताविक व पाहुण्यांची ओळख डॉ. प्रेमचंद गायकवाड यांनी करून दिली सूत्रसंचालन डॉ. संगीता पैकेकरी यांनी केले आभाराचे काम जयवंत पालकर यांनी केले कार्य कमास महाविद्यालयातील ज्युनिअर विभागावे भूति राज्य ,प्राच्छाण,प्रा शिंदे इ उपिश्यत होते विद्यार्थी विद्यार्थीनी मोठ्या प्रमाणात उपिश्यत होते यासाठी महाविद्यालयातील शिक्षक शिक्षकेलार कर्मचारीही उपिश्यत होते .