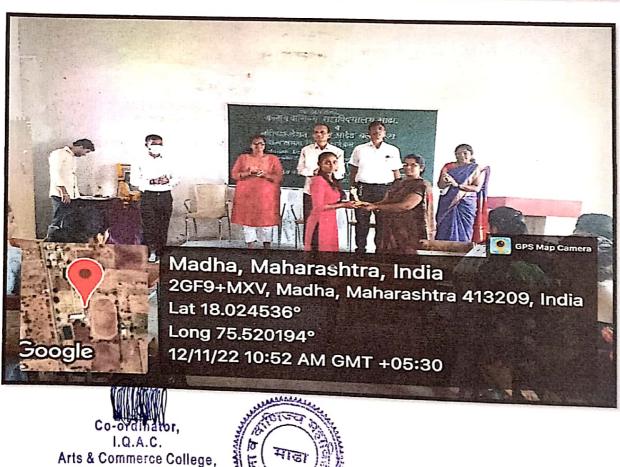

#### अहवाल

कला व वाणिज्य महाविद्यालयात २९/ ४ /२०२३ रोजी वार्षिक पारितोषिक समारंभ पार पडला. या समारंभात वर्षभरात महाविद्यालयाच्या बाहेर स्पर्धेत जाऊन ज्या ज्या विद्यार्थ्यांनी यश संपादन केलं त्यांना वक्षीस देण्यात आले. व त्यांचे करण्यात आले. तसेच वार्षिक पारितोषिक समारंभ निमित्त ज्या वेगवेगळ्या स्पर्धा घेण्यात आल्या होत्या त्या स्पर्धेचेही वक्षीस याच कार्यक्रम देण्यात आले. तसेच राष्ट्रीय सेवा योजना अंतर्गत अनेक विद्यार्थी वेगवेगळ्या शिबिरासाठी वेगवेगळ्या विद्यापीठांमध्ये गेले होते. त्यांचेही कौतुक करण्यात आले या बक्षीस समारंभात प्रा.गणेश करेपाटील यांची प्रकट मुलाखत घेण्यात आली. या मुलाखतीच्या दरम्यान प्रा. गणेश करेपाटील यांच्या जीवनातील अनेक फोटोंचे पीपीटी द्वारे प्रदर्शन करण्यात आले. प्रा. गणेश करपाटील, (संस्थापक ,अध्यक्ष यशकल्याणी ग्रामीण सेवाभावी संस्था करमाळा) यांची मुलाखत प्रा. डॉ. संगीता पैकेकरी यांनी घेतली. मुलाखतीतून प्रा. गणेश करेपाटील यांच्या जीवनाचा पट उलगडण्यात आला प्रा. गणेश करेपाटलांनी आपल्या जीवनामध्ये यश कसे संपादन केले . महत्त्व दिले हे सांगत असताना त्यांनी मी आज जो काही घडलो आहे ते रयत शिक्षण संस्थेमुळेच असे सांगितले. मुलाखत संपल्यानंतर अनेक विद्यार्थ्यांनी व प्राध्यापक अशोक लोंढे यांनी प्राध्यापक गणेश करे पाटलांना प्रश्न विचारले. त्या प्रश्नांचे समर्पक उत्तरेही करेपाटलांनी दिली.

या प्रकट मुलाखतीसाठी मा. प्राचार्य सुनील हेळकर यांनी प्रोत्साहन व मार्गदर्शन केले. तसेच महाविद्यालयातील सर्व प्राध्यापक सहकारी व शिक्षकेतर सहकारी यांनीही खूप सहकार्य केल्यामुळेच ही मुलाखत व्यवस्थितरित्या पार पडू शकली.

या कार्यक्रमाची प्रस्तावना डॉक्टर संगीता पैकेकरी यांनी केली सूत्रसंचालन प्राध्यापक अलका घोडके यांनी केले तर आभार प्राध्यापक डॉक्टर पंकज ढमाळ यांनी मानले. कार्यक्रमास जवळजवळ 100 विद्यार्थी हजर होते विद्यार्थ्यांनी मुलाखतीचा आस्वाद घेतला