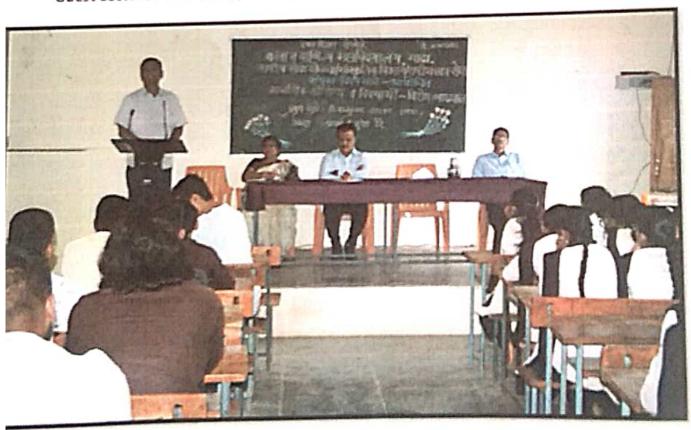

अहवाल

राष्ट्रीय सेवा योजना, सांस्कृतिक विभाग व राष्ट्रीय छात्र सेना यांच्या संयुक्त विद्यमाने स्वातंत्र्याचा अमृत महोत्सवानिमित वेगवेगळ्या कार्यक्रमाचे आयोजन करण्यात आले. त्याष्ट्ये मानसिक आरोग्य व विद्यार्थी या विपयावर विशेष व्याख्यानावे आयोजन दिनांक ८.८.२०२२ रोजी करण्यात आले होते कार्यकगास उपस्थित प्रगुख पाहुणे डाँ. राजकुमार आडकर सरांनी विद्यार्थ्याना शारिरीक आरोग्या वरोवरच मानसिक आरोग्याची काळजी कशी घ्याची अधुनिक जिवन शैलित राहाणीमाना वरोवरच दैनदिन जिवनातील आहार च मानसिक आरोग्य या वरोवरच पाश्च्यात संस्कृतिचा प्रमाव आणि पालकाचे आपल्या पाल्याकडे झालेले दुरलक्ष या मुळे तरूणांचे मानसिक आरोग्य घोक्यात आलेले आहे त्या पासून स्वतःला कशे सावरावे आणि इतराणांही मार्गदर्शन करावे .

महाविद्यालयाचे प्राचार्य डॉ.सुरेश ढेरे यांनी महाविद्यालयातील विद्यार्थ्यांना नियमित रावविल्या जाणाऱ्या उपकमाची माहिती दिली या वरोवरच विद्यार्थ्यांनी आपले व्यक्तीमत्व बहुआयामी वनविण्याकरिता महाविद्यालयातील विविध उपकमा मध्ये सहमागी होऊन त्याचा योग्य पध्दतीने वापर करावा येत्या वर्ष भरात आशा स्वरूपाच्या कार्यकमा विपयी सांगितले •

या कार्यक्रमाचे प्रास्ताविक व पाहुण्यांची ओळख डॉ. प्रेमचंद गायकवाड यांनी करून दिली सूत्रसंचालन डॉ. संगीता पैकेकरी यांनी केले आभाराचे काम जयवंत पालकर यांनी केले कार्य कमास महाविद्यालयातील ज्युनिअर विभागावे भूति राज्य ,प्राच्छाण,प्रा शिंदे इ उपिश्यत होते विद्यार्थी विद्यार्थीनी मोठ्या प्रमाणात उपिश्यत होते यासाठी महाविद्यालयातील शिक्षक शिक्षकेलार कर्मचारीही उपिश्यत होते .