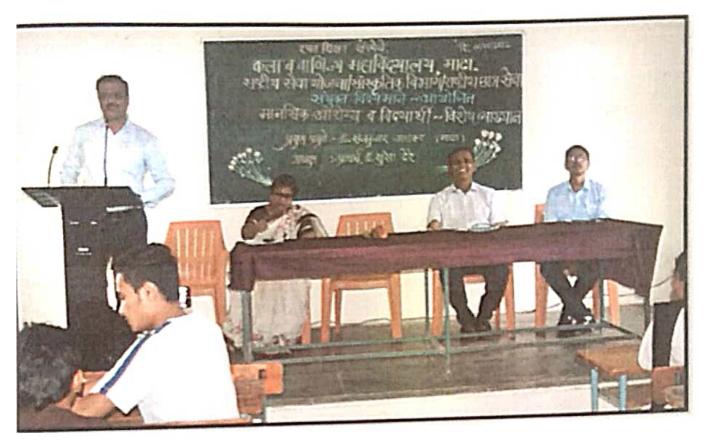

#### अहवाल

कला व वाणिज्य महाविद्यालयात २९/ ४ /२०२३ रोजी वार्षिक पारितोषिक समारंभ पार पडला. या समारंभात वर्षभरात महाविद्यालयाच्या बाहेर स्पर्धेत जाऊन ज्या ज्या विद्यार्थ्यांनी यश संपादन केलं त्यांना वक्षीस देण्यात आले. व त्यांचे करण्यात आले. तसेच वार्षिक पारितोषिक समारंभ निमित्त ज्या वेगवेगळ्या स्पर्धा घेण्यात आल्या होत्या त्या स्पर्धेचेही वक्षीस याच कार्यक्रम देण्यात आले. तसेच राष्ट्रीय सेवा योजना अंतर्गत अनेक विद्यार्थी वेगवेगळ्या शिबिरासाठी वेगवेगळ्या विद्यापीठांमध्ये गेले होते. त्यांचेही कौतुक करण्यात आले या बक्षीस समारंभात प्रा.गणेश करेपाटील यांची प्रकट मुलाखत घेण्यात आली. या मुलाखतीच्या दरम्यान प्रा. गणेश करेपाटील यांच्या जीवनातील अनेक फोटोंचे पीपीटी द्वारे प्रदर्शन करण्यात आले. प्रा. गणेश करपाटील, (संस्थापक ,अध्यक्ष यशकल्याणी ग्रामीण सेवाभावी संस्था करमाळा) यांची मुलाखत प्रा. डॉ. संगीता पैकेकरी यांनी घेतली. मुलाखतीतून प्रा. गणेश करेपाटील यांच्या जीवनाचा पट उलगडण्यात आला प्रा. गणेश करेपाटलांनी आपल्या जीवनामध्ये यश कसे संपादन केले . महत्त्व दिले हे सांगत असताना त्यांनी मी आज जो काही घडलो आहे ते रयत शिक्षण संस्थेमुळेच असे सांगितले. मुलाखत संपल्यानंतर अनेक विद्यार्थ्यांनी व प्राध्यापक अशोक लोंढे यांनी प्राध्यापक गणेश करे पाटलांना प्रश्न विचारले. त्या प्रश्नांचे समर्पक उत्तरेही करेपाटलांनी दिली.

या प्रकट मुलाखतीसाठी मा. प्राचार्य सुनील हेळकर यांनी प्रोत्साहन व मार्गदर्शन केले. तसेच महाविद्यालयातील सर्व प्राध्यापक सहकारी व शिक्षकेतर सहकारी यांनीही खूप सहकार्य केल्यामुळेच ही मुलाखत व्यवस्थितरित्या पार पडू शकली.

या कार्यक्रमाची प्रस्तावना डॉक्टर संगीता पैकेकरी यांनी केली सूत्रसंचालन प्राध्यापक अलका घोडके यांनी केले तर आभार प्राध्यापक डॉक्टर पंकज ढमाळ यांनी मानले. कार्यक्रमास जवळजवळ 100 विद्यार्थी हजर होते विद्यार्थ्यांनी मुलाखतीचा आस्वाद घेतला